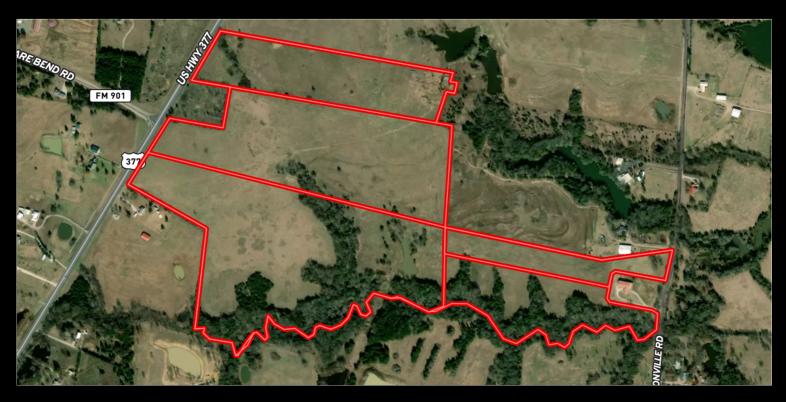

## **Property Description:**

Raw land tract with HWY 377 frontage on the West and Gordonville Rd to the East. This unique offering would be ideal for a private 133 acre property or will serve multiple owners and purposes for smaller tract opportunities. The land features a seasonal creek, one pond, good fencing, scattered mature trees and excellent grass for grassing or hay production.

### Location:

Located in Grayson County off US Hwy 377, Northwest of Gordonville